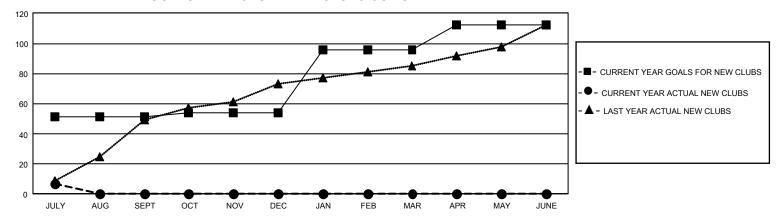

## GMT Constitutional Area 6 - I, Group E

REPORT DOES NOT INCLUDE CLUBS IN UNDISTRICTED AREAS.

| Clubs                 |               |           |               | Members               |                          |                         |                                                    |
|-----------------------|---------------|-----------|---------------|-----------------------|--------------------------|-------------------------|----------------------------------------------------|
| RESULTS FOR 2024-2025 |               |           |               | RESULTS FOR 2024-2025 |                          |                         |                                                    |
| QUARTER               | NEW CLUB GOAL | NEW CLUBS | DROPPED CLUBS | QUARTER ME            | EMBER GROWTH NET<br>GOAL | MEMBER GROWTH<br>ACTUAL | DROPPED MEMBERS<br>ACTUAL (including<br>transfers) |
| JULY/AUG/SEPT         | 153           | 7         | 0             | JULY/AUG/SEPT         | 1753                     | 1,315                   | 840                                                |
| OCT/NOV/DEC           | 9             | 0         | 0             | OCT/NOV/DEC           | 1270                     | 0                       | 0                                                  |
| JAN/FEB/MAR           | 126           | 0         | 0             | JAN/FEB/MAR           | 1270                     | 0                       | 0                                                  |
| APR/MAY/JUNE          | 48            | 0         | 0             | APR/MAY/JUNE          | 1150                     | 0                       | 0                                                  |

## GOALS AND ACTUAL NEW CLUBS CUMULATIVE