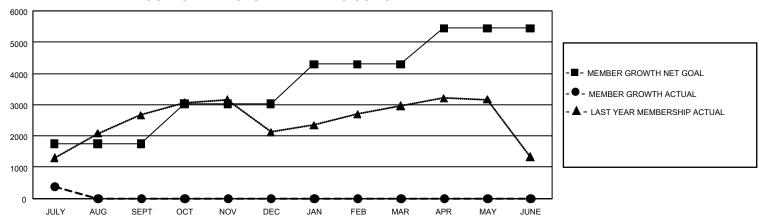

## GMT Constitutional Area 6 - I, Group E

REPORT DOES NOT INCLUDE CLUBS IN UNDISTRICTED AREAS.

| Clubs                 |               |           |               | Members               |                          |                         |                                                    |
|-----------------------|---------------|-----------|---------------|-----------------------|--------------------------|-------------------------|----------------------------------------------------|
| RESULTS FOR 2024-2025 |               |           |               | RESULTS FOR 2024-2025 |                          |                         |                                                    |
| QUARTER               | NEW CLUB GOAL | NEW CLUBS | DROPPED CLUBS | QUARTER ME            | EMBER GROWTH NET<br>GOAL | MEMBER GROWTH<br>ACTUAL | DROPPED MEMBERS<br>ACTUAL (including<br>transfers) |
| JULY/AUG/SEPT         | 153           | 7         | 0             | JULY/AUG/SEPT         | 1753                     | 1,315                   | 840                                                |
| OCT/NOV/DEC           | 9             | 0         | 0             | OCT/NOV/DEC           | 1270                     | 0                       | 0                                                  |
| JAN/FEB/MAR           | 126           | 0         | 0             | JAN/FEB/MAR           | 1270                     | 0                       | 0                                                  |
| APR/MAY/JUNE          | 48            | 0         | 0             | APR/MAY/JUNE          | 1150                     | 0                       | 0                                                  |

## GOALS AND ACTUAL MEMBERS CUMULATIVE

| DROPPED CLUBS: 0 |     | 266 CLUBS OF 1,504 ADDED 1<br>OR MORE NEW MEMBERS | GENDER DISTRIBUTION             |                 |  |
|------------------|-----|---------------------------------------------------|---------------------------------|-----------------|--|
|                  |     |                                                   | MALE                            | 37,824 (78.99%) |  |
|                  |     |                                                   | FEMALE                          | 10,058 (21.00%) |  |
| DROPPED MEMBERS  |     |                                                   | NON BINARY                      | 0 (0.00%)       |  |
| DECEASED         | 13  |                                                   | PREFER NOT TO ANSWER            | 2 (0.00%)       |  |
| CLUB CANCELLED   | 0   |                                                   | TOTAL FAMILY UNIT MEMBERS 14,86 |                 |  |
| OTHER            | 825 | CLICK HERE FOR                                    |                                 |                 |  |
| TOTAL            | 838 | CUMULATIVE MEMBERSHIP DATA                        | FAMILY MEMBERS PAYING HA        | LF DUES 7,966   |  |